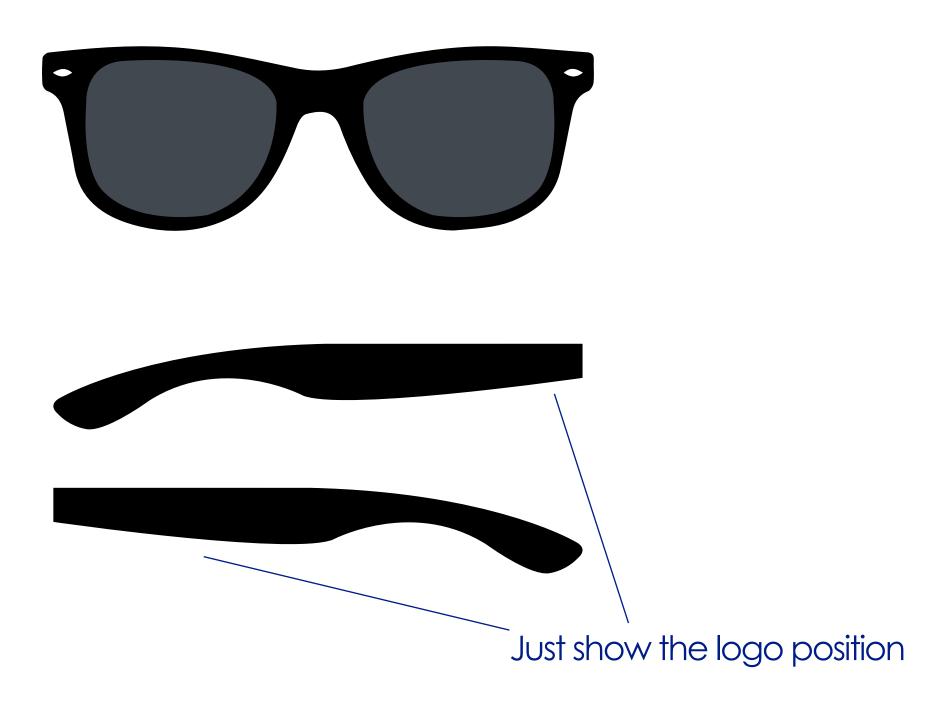

### **Product Colour**

Black

Sunglasses Standard Size Branding Method: Pad Print

## Logo Size